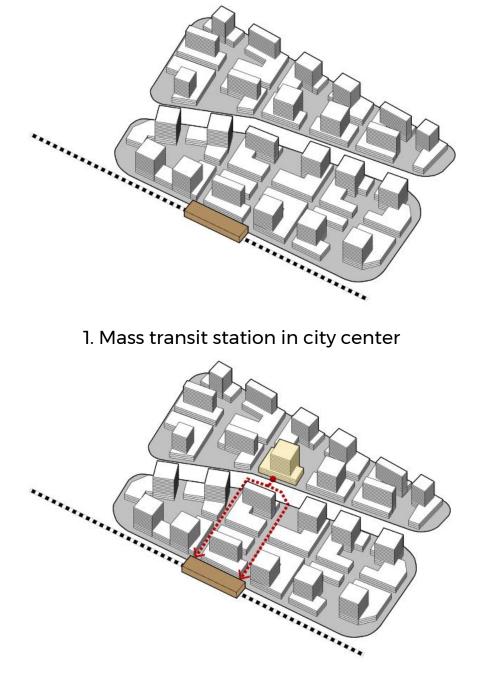

### transit oriented development allows us to have MORE COMPACT and WALKABLE cities

3. Pedestrian paths should allow better connectivity

4. Foot traffic creates opportunity for retail, raises property value, improves the urban environment