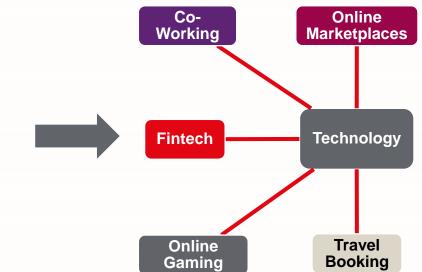

#### **E-commerce**

Competing with department stores and specialty stores

#### **Co-working**

Spicing up tenant mixes

#### **Mobile Payment**

Changing the way we pay

#### **Social Media**

Increasing foot traffic