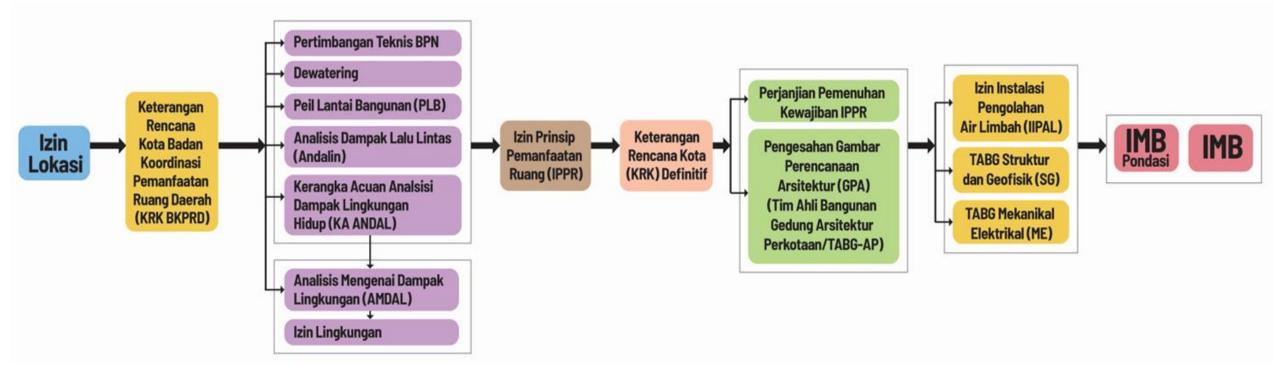

## JPI is trying to make the IMB more transparent and efficient

Waktu untuk mendapatkan IMB (untuk bangunan >5000 m²)