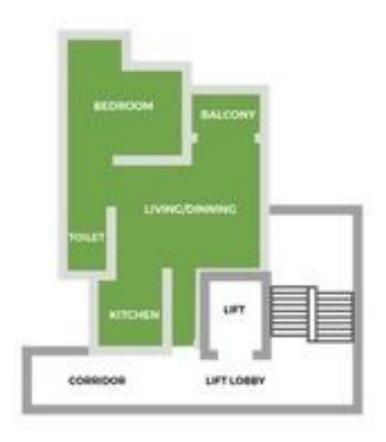

## **Consider saleable/usable floor area**

What the tenant/buyer gets, and is responsible for

What the property manager maintains (but ultimately paid by tenant!)