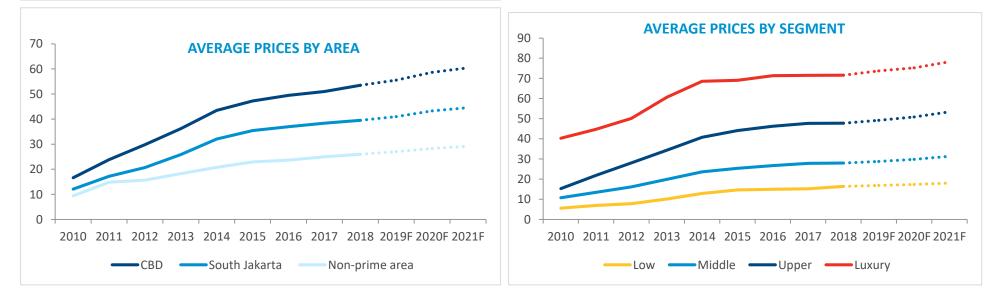

#### **APARTMENT MARKET**

- The overall apartment market during the first semester of 2018 was slower with less construction and sales activities. We believe this will continue for the remainder of 2018.
- We believe that the buying capacity still remains, but at this current time it is not easy to convince investor-type of buyers to invest in property.
- Slower capital appreciation and generally sluggish rental market, as a result of stiff competition from large number of newly completed supply, have led to the postponement of apartment purchases.