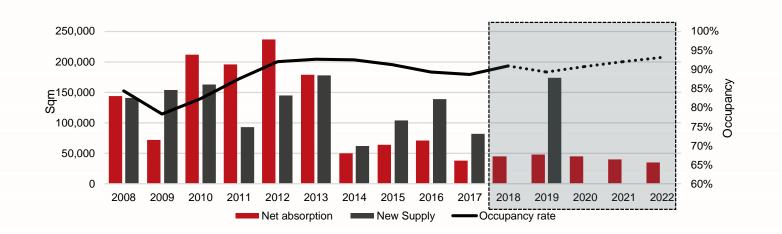

#### **APARTMENT MARKET**

- The overall apartment market during the first semester of 2018 was slower with less construction and sales activities. We believe this will continue for the remainder of 2018.
- We believe that the buying capacity still remains, but at this current time it is not easy to convince investor-type of buyers to invest in property.
- Slower capital appreciation and generally sluggish rental market, as a result of stiff competition from large number of newly completed supply, have led to the postponement of apartment purchases.