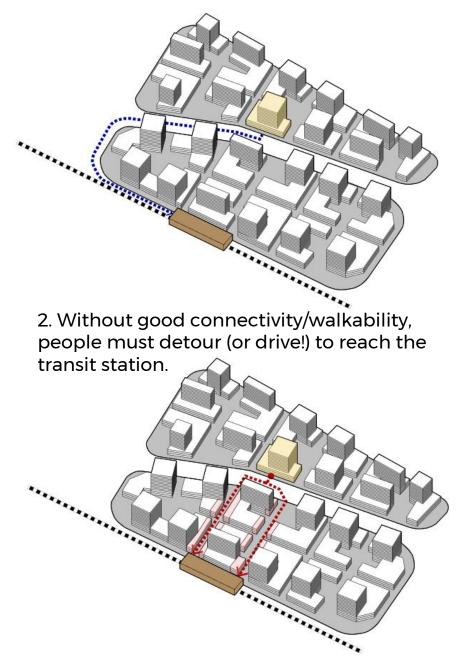

### transit oriented development allows us to have MORE COMPACT and WALKABLE cities

3. Pedestrian paths should allow better connectivity

4. Foot traffic creates opportunity for retail, raises property value, improves the urban environment