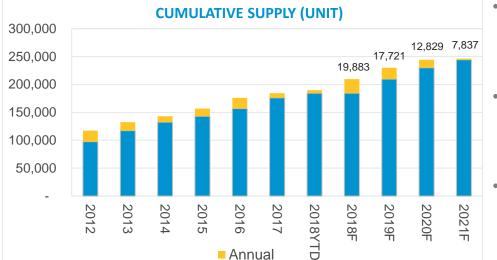

#### **APARTMENT MARKET**

- The overall apartment market during the first semester of 2018 was slower with less construction and sales activities. We believe this will continue for the remainder of 2018.
- We believe that the buying capacity still remains, but at this current time it is not easy to convince investor-type of buyers to invest in property.
- Slower capital appreciation and generally sluggish rental market, as a result of stiff competition from large number of newly completed supply, have led to the postponement of apartment purchases.