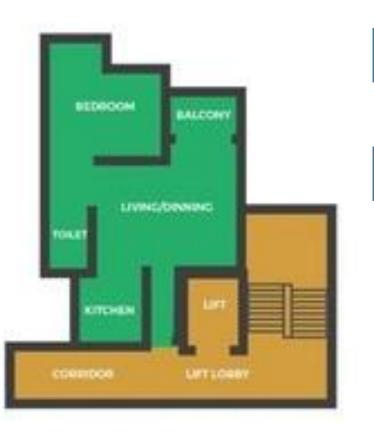

## **Consider saleable/usable floor area**

What the tenant/buyer gets, and is responsible for

What the property manager maintains (but ultimately paid by tenant!)