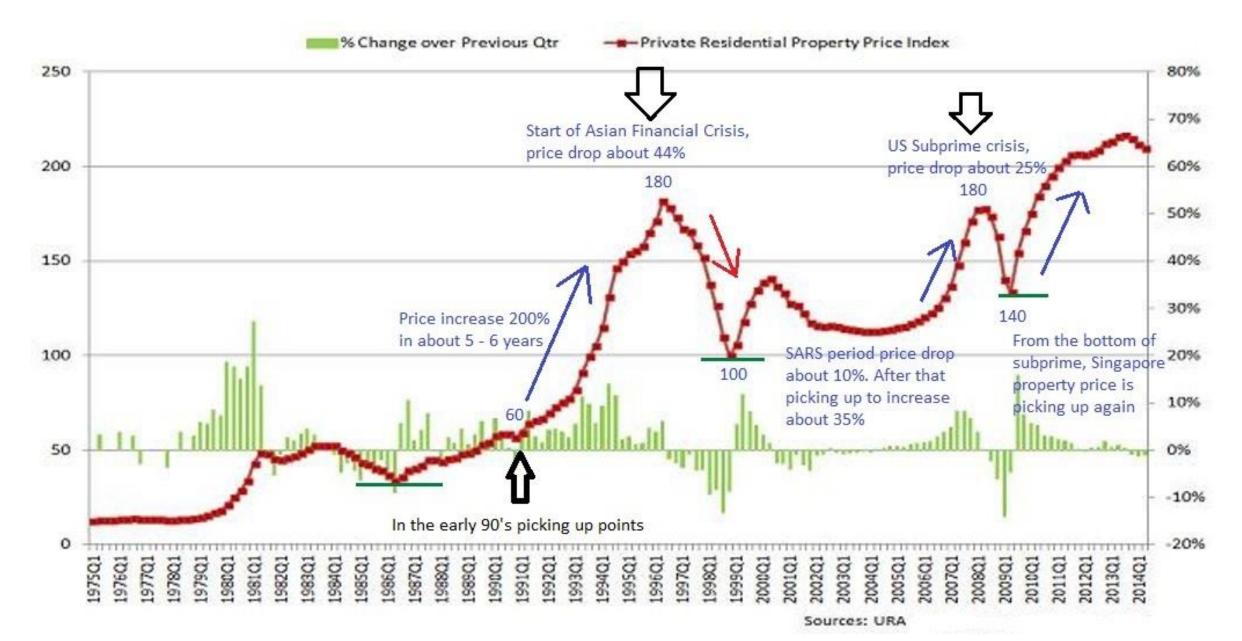

@muli\_amri

0

@jakartapropertyinstitute

NSTITUTE



### JPI wants to make Jakarta a

- Livable city
- Affordable city
- Investment-friendly city

## **TODAY'S TOPICS**

## **A.** QUICK INTRO TO THE PROPERTY INDUSTRY

**B.** DEVELOPER PERSPECTIVES FOR YOUR DESIGN BRIEF

Comments & questions? Ask anytime! Or go to **sli.do** | Use the hastag #**itbjpi** 

## QUICK INTRO TO THE PROPERTY INDUSTRY



#### In Jakarta, Construction and Real Estate account for



## ROLE OF ARCHITECT IN THE VALUE CHAIN

## The Property Industry's Value Chain



• Etc.

• Etc.

- Ahli ekonomi, keuangan, sosial, lingkungan
- Etc.



## SOME KEY PLAYERS IN INDONESIA

#### JPI MEMBERS AND ADVISORS







## High-rise, high-density projects





## **REAL ESTATE CYCLES**

## **Property market follows the economy**



### **Jakarta CBD Office Market**

Around 168,000 sqm absorbed in year to date









### Jakarta Retail Market

Limited new supply; F&B and entertainment tenants strong



Limited new supply but existing malls are changing...

#### **E-commerce**

Competing with department stores and specialty stores

#### **Co-working**

Spicing up tenant mixes

#### **Mobile Payment**

Changing the way we pay

#### **Social Media**

Increasing foot traffic



### Out with the old...

Department stores and traditional retail formals





F&B, Entertainment & Fast Fashion ...in with the new

#### **APARTMENT MARKET**



- The overall apartment market during the first semester of 2018 was slower with less construction and sales activities. We believe this will continue for the remainder of 2018.
- We b